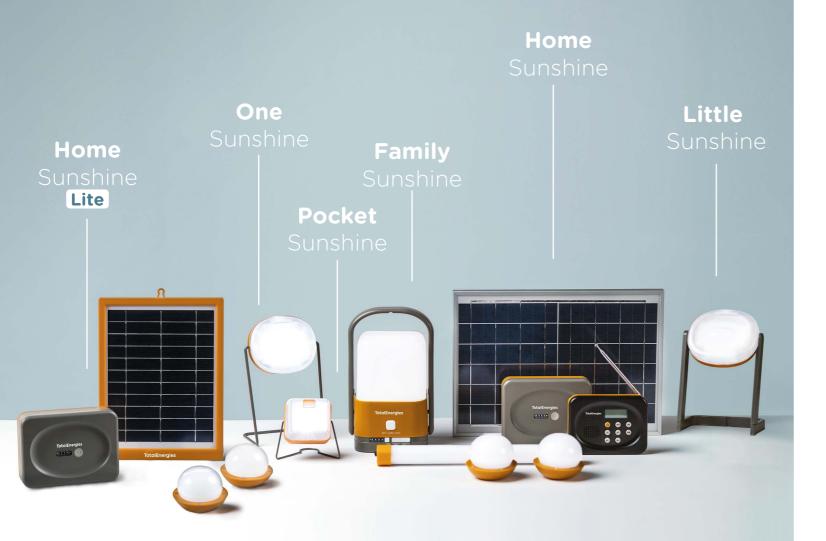

### Sunshine range

Solar solutions that extend your day

# **Pocket Sunshine**

# **Little Sunshine**

# One Sunshine

# **Family Sunshine**

# Home Sunshine Lite

# **Home Sunshine**