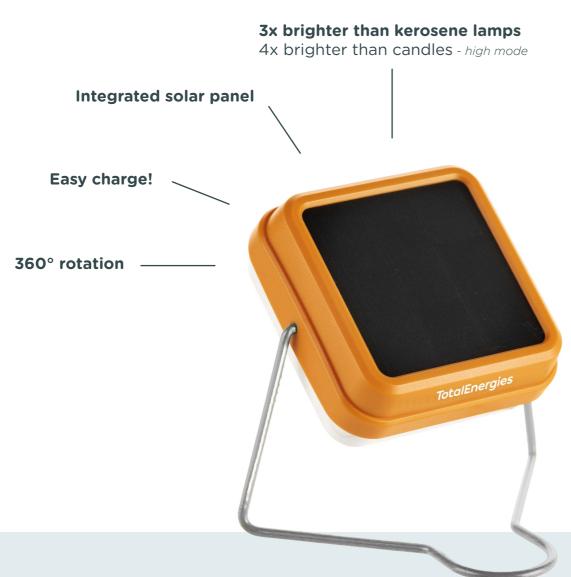

# **Pocket Sunshine**

### The light to take everywhere

The **Pocket Sunshine** is designed to by easily carried. Its small and lightweight design makes it easy to use. Its 2 brightness modes allow you to light up your activites for more than 7 hours.

### **Specifications**

| High mode<br>Normal mode | 40 lumens - 3 hours 20 lumens - 7 hours |
|--------------------------|-----------------------------------------|
| Charging time            | 5 hours                                 |
| Battery                  | 3.2 V, 400 mAh, LiFePo4                 |
| Solar panel              | 0.3 W, 5 V, SunPower® monocrystalline   |

This product meets the Lighting Global Quality Standards

7 hours of light - normal mode

Battery **5** years

Robust: drop-proof and rain-proof

### Very practical!

For more light, hook it everywhere

**Hang** it

**Hook** it

**Carry** it