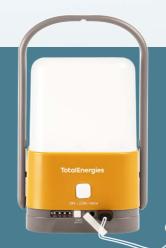

#### The solar lamp that also charges your phone

The **Family Sunshine** is super efficient: its powerful light can light up you home for 18 hours. You can charge your phone with its USB port and check the battery level using the charge indicator. Multifunctional, it can be put on a table, hung from the ceiling or use to get around.

18 hours of light - normal mode

Up to 300 lumens

Robust: drop-proof and rain-proof

Phone charger

Multifunctional

Place it

Hook it

**Carry** it