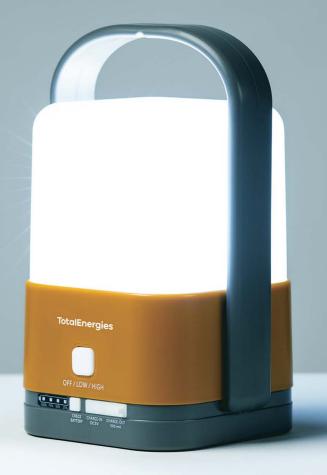

#### The solar lamp that also charges your phone

The **Family Sunshine** is super efficient: its powerful light can light up you home for 18 hours. You can charge your phone with its USB port and check the battery level using the charge indicator. Multifunctional, it can be put on a table, hung from the ceiling or use to get around.

18 hours of light - normal mode

Up to 300 lumens

Robust: drop-proof and rain-proof

Phone charger

Multifunctional

Place it

Hook it

**Carry** it