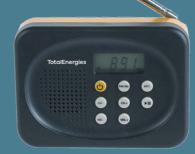

# **Home Sunshine**

#### The full solar kit

The **Home Sunshine** allows you to light up several rooms, to charge your phone and to listen to music. With an autonomy of 15 hours, this solar kit is equipped with 3 lights, including a neon. Easy to install and to use, the Home Sunshine also comes with a torch and a radio.

| High mode<br>Normal mode | 400 lumens - 7 hours<br>200 lumens - 15.5 hours                                                               |
|--------------------------|---------------------------------------------------------------------------------------------------------------|
| Charging time            | 6 hours                                                                                                       |
| Battery                  | Battery: 3.7 V, 8800 mAh, lithium-ion Torch: 3.7 V, 2000 mAh, lithium-ion Radio: 3.7 V, 1000 mAh, lithium-ion |
| Solar panel              | 10 W, 6 V, polycrystalline                                                                                    |
| Accessory                | USB charging cable                                                                                            |

### Full and powerful

Listen to the radio