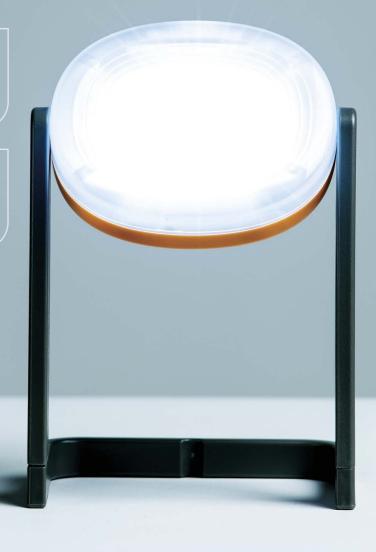

### The light to take everywhere

The **Pocket Sunshine** is designed to by easily carried. Its small and lightweight design makes it easy to use. Its 2 brightness modes allow you to light up your activites for more than 7 hours.

This product meets the Lighting Global Quality Standards

7 hours of light - normal mode

Battery **5** years

Robust: drop-proof and rain-proof