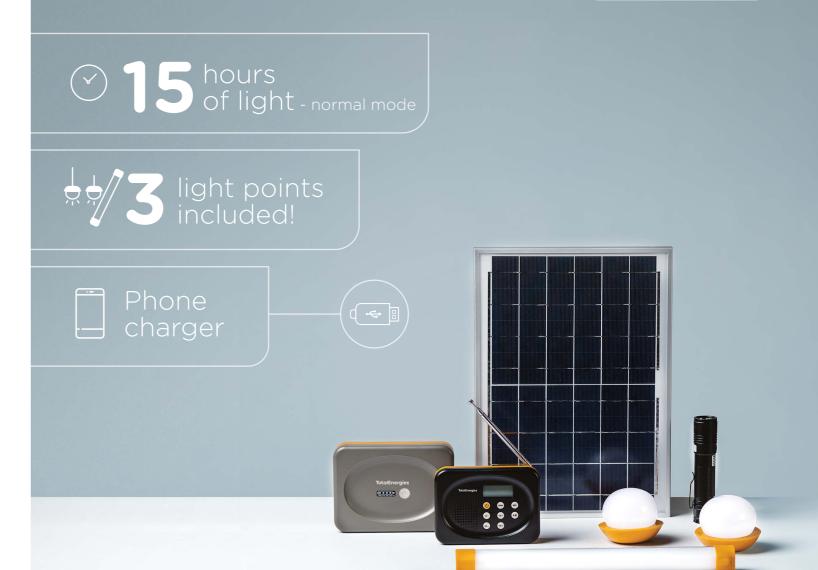

# **Home Sunshine**

#### The full solar kit

The **Home Sunshine** allows you to light up several rooms, to charge your phone and to listen to music. With an autonomy of 15 hours, this solar kit is equipped with 3 lights, including a neon. Easy to install and to use, the Home Sunshine also comes with a torch and a radio.

| High mode<br>Normal mode | 400 lumens - 7 hours<br>200 lumens - 15.5 hours                                                               |
|--------------------------|---------------------------------------------------------------------------------------------------------------|
| Charging time            | 6 hours                                                                                                       |
| Battery                  | Battery: 3.7 V, 8800 mAh, lithium-ion Torch: 3.7 V, 2000 mAh, lithium-ion Radio: 3.7 V, 1000 mAh, lithium-ion |
| Solar panel              | 10 W, 6 V, polycrystalline                                                                                    |
| Accessory                | USB charging cable                                                                                            |