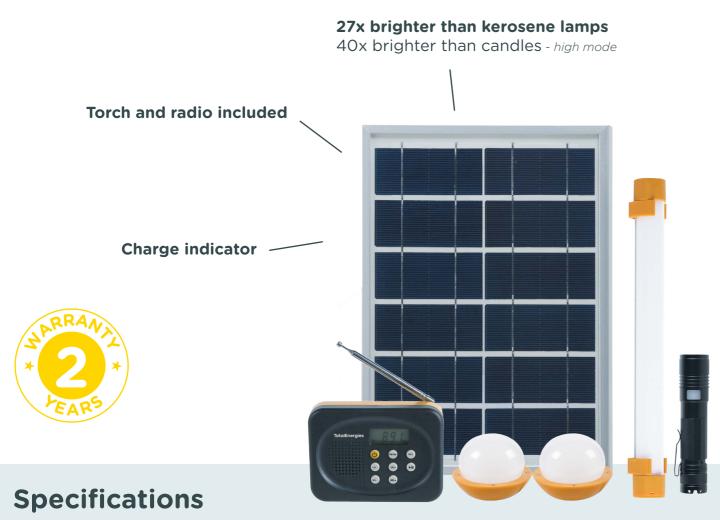

# **Home Sunshine**

#### The full solar kit

The **Home Sunshine** allows you to light up several rooms, to charge your phone and to listen to music. With an autonomy of 15 hours, this solar kit is equipped with 3 lights, including a neon. Easy to install and to use, the Home Sunshine also comes with a torch and a radio.

| High mode<br>Normal mode | 400 lumens - 7 hours<br>200 lumens - 15.5 hours                                                               |
|--------------------------|---------------------------------------------------------------------------------------------------------------|
| Charging time            | 6 hours                                                                                                       |
| Battery                  | Battery: 3.7 V, 8800 mAh, lithium-ion Torch: 3.7 V, 2000 mAh, lithium-ion Radio: 3.7 V, 1000 mAh, lithium-ion |
| Solar panel              | 10 W, 6 V, polycrystalline                                                                                    |
| Accessory                | USB charging cable                                                                                            |