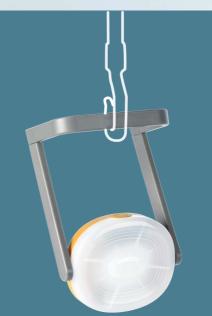

# One Sunshine

### The solar lamp to read, study and work

The **One Sunshine** is an all-in-one, easy-to-carry solar lamp with two brightness modes. Small and versatile, it can be used in many situations: placed on a table, hung on the wall or used outdoors.

Removable metal stand

Powerful and transportable

Place it

**Carry** it

**Hook** it

**Hang** it