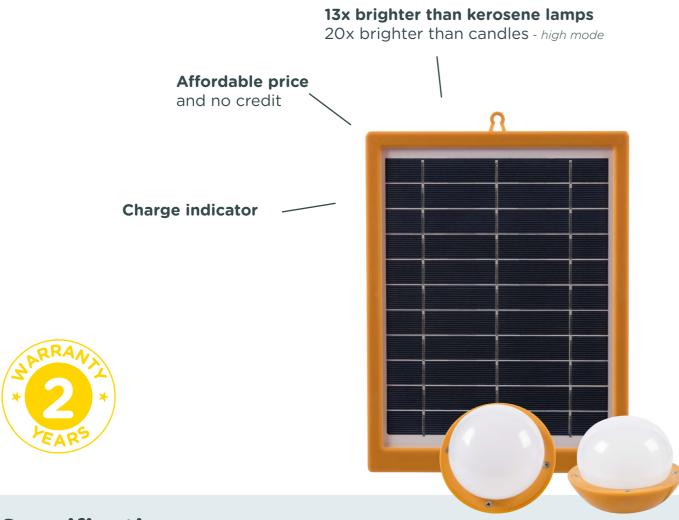

# Home Sunshine Lite

#### The affordable solar kit

The **Home Sunshine Lite** can light up several rooms of your home with is two light bulbs. Easy to install and easy to use, this solar kits provides continuous lighting for 17 hours. The USB port also allows you to charge a phone.

#### **Specifications**

| High mode<br>Normal mode | 200 lumens - 8.5 hours<br>100 lumens - 17 hours |
|--------------------------|-------------------------------------------------|
| Charging time            | 6 hours                                         |
| Battery                  | 3.7 V, 4400 mAh, lithium-ion                    |
| Solar panel              | 5 W, 5 V, polycrystalline                       |
| Accessory                | USB charging cable                              |

Home Sunshine Lite

17 hours
of light - normal mode