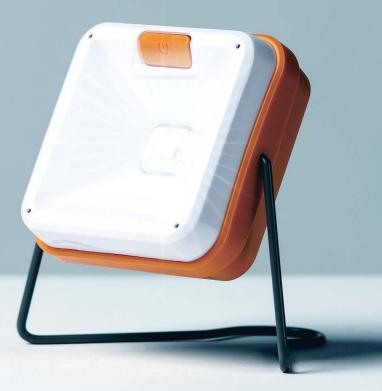

# **Pocket Sunshine**

### The light to take everywhere

The **Pocket Sunshine** is designed to by easily carried. Its small and lightweight design makes it easy to use. Its 2 brightness modes allow you to light up your activites for more than 7 hours.

### Very practical!

For more light, hook it everywhere

**Hang** it

**Hook** it

**Carry** it