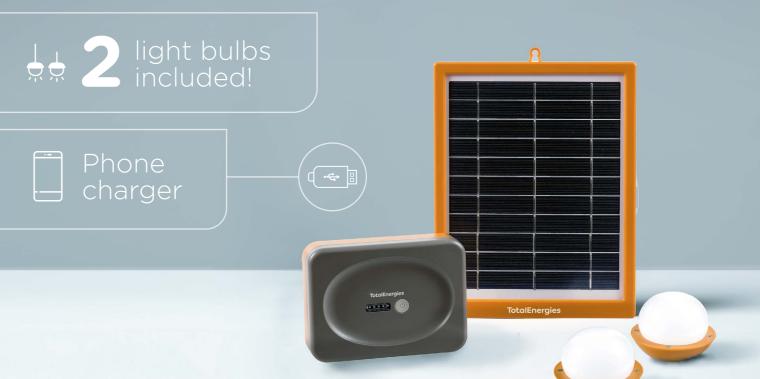

# Home Sunshine Lite

#### The affordable solar kit

The **Home Sunshine Lite** can light up several rooms of your home with is two light bulbs. Easy to install and easy to use, this solar kits provides continuous lighting for 17 hours. The USB port also allows you to charge a phone.

#### **Specifications**

| High mode<br>Normal mode | 200 lumens - 8.5 hours<br>100 lumens - 17 hours |
|--------------------------|-------------------------------------------------|
| Charging time            | 6 hours                                         |
| Battery                  | 3.7 V, 4400 mAh, lithium-ion                    |
| Solar panel              | 5 W, 5 V, polycrystalline                       |
| Accessory                | USB charging cable                              |