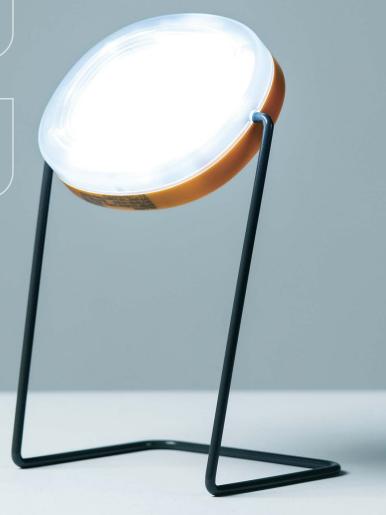

# One Sunshine

### The solar lamp to read, study and work

The **One Sunshine** is an all-in-one, easy-to-carry solar lamp with two brightness modes. Small and versatile, it can be used in many situations: placed on a table, hung on the wall or used outdoors.

Removable metal stand

Powerful and transportable

Place it

**Carry** it

**Hook** it

**Hang** it