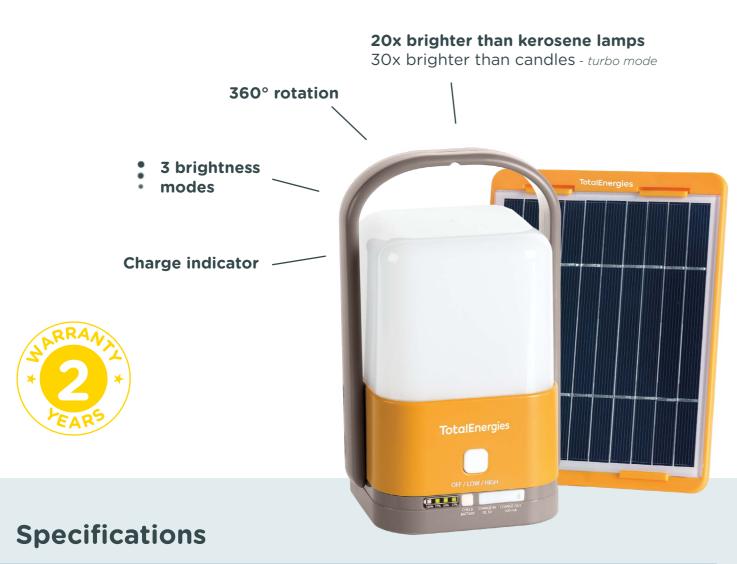

# **Family Sunshine**

#### The solar lamp that also charges your phone

The **Family Sunshine** is super efficient: its powerful light can light up you home for 18 hours. You can charge your phone with its USB port and check the battery level using the charge indicator. Multifunctional, it can be put on a table, hung from the ceiling or use to get around.

| Turbo mode<br>High mode<br>Normal mode | 300 lumens - 3 hours<br>240 lumens - 6 hours<br>80 lumens - 18 hours |
|----------------------------------------|----------------------------------------------------------------------|
| Charging time                          | 6 hours                                                              |
| Battery                                | 3.7 V, 4100 mAh, lithium-ion                                         |
| Solar panel                            | 3 W, 5 V, polycrystalline                                            |
| Accessory                              | USB charging cable                                                   |

18 hours of light - normal mode

Up to 300 lumens

Robust: drop-proof and rain-proof

Phone charger

Multifunctional

Place it

Hook it

**Carry** it