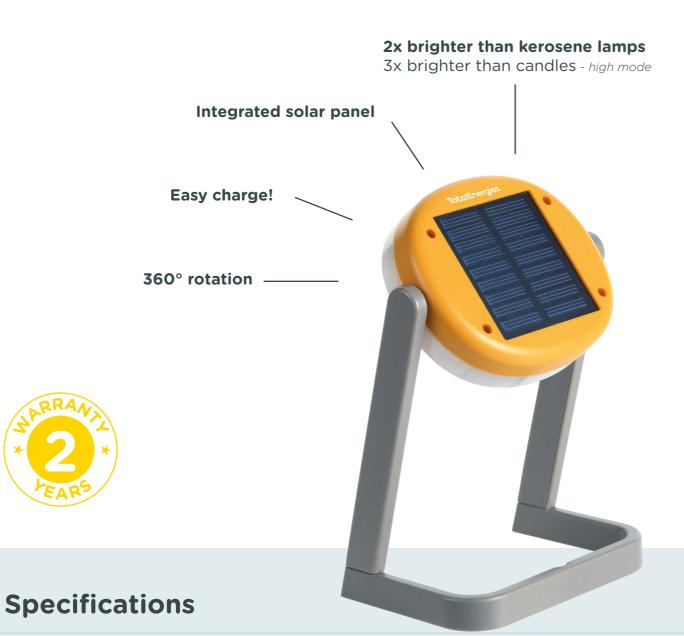

### The light to take everywhere

The **Pocket Sunshine** is designed to by easily carried. Its small and lightweight design makes it easy to use. Its 2 brightness modes allow you to light up your activites for more than 7 hours.

### **Specifications**

| High mode<br>Normal mode | 40 lumens - 3 hours 20 lumens - 7 hours |
|--------------------------|-----------------------------------------|
| Charging time            | 5 hours                                 |
| Battery                  | 3.2 V, 400 mAh, LiFePo4                 |
| Solar panel              | 0.3 W, 5 V, SunPower® monocrystalline   |

This product meets the Lighting Global Quality Standards

7 hours of light - normal mode

Battery **5** years

Robust: drop-proof and rain-proof