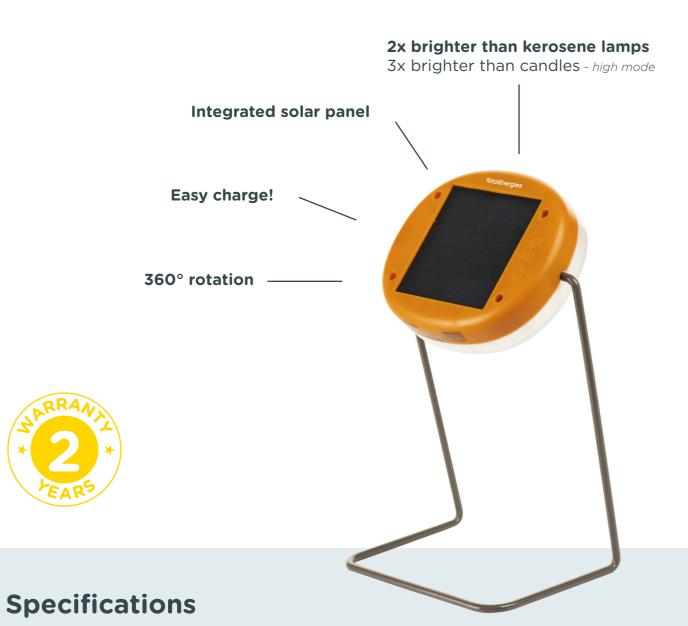

# One Sunshine

### The solar lamp to read, study and work

The **One Sunshine** is an all-in-one, easy-to-carry solar lamp with two brightness modes. Small and versatile, it can be used in many situations: placed on a table, hung on the wall or used outdoors.

High mode 30 lumens - 6.5 hours
Normal mode 10 lumens - 17 hours

Charging time 6 hours

Battery 3.2 V, 500 mAh, LiFePo4

Solar panel 0.4 W, 4.5 V, SunPower® monocrystalline

One **Sunshine** 

17 hours of light - normal mode

Removable metal stand

Powerful and transportable

Place it

**Carry** it

**Hook** it

**Hang** it