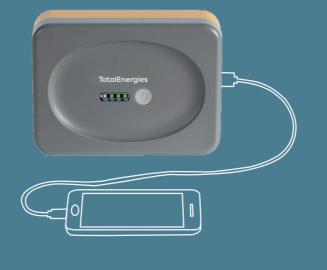

#### The solar lamp that also charges your phone

The **Family Sunshine** is super efficient: its powerful light can light up you home for 18 hours. You can charge your phone with its USB port and check the battery level using the charge indicator. Multifunctional, it can be put on a table, hung from the ceiling or use to get around.

18 hours of light - normal mode

Up to 300 lumens

Robust: drop-proof and rain-proof

Phone charger

Multifunctional

Place it

Hook it

**Carry** it