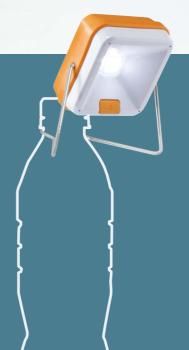

# **Pocket Sunshine**

### The light to take everywhere

The **Pocket Sunshine** is designed to by easily carried. Its small and lightweight design makes it easy to use. Its 2 brightness modes allow you to light up your activites for more than 7 hours.

### Very practical!

For more light, hook it everywhere

**Hang** it

**Hook** it

**Carry** it